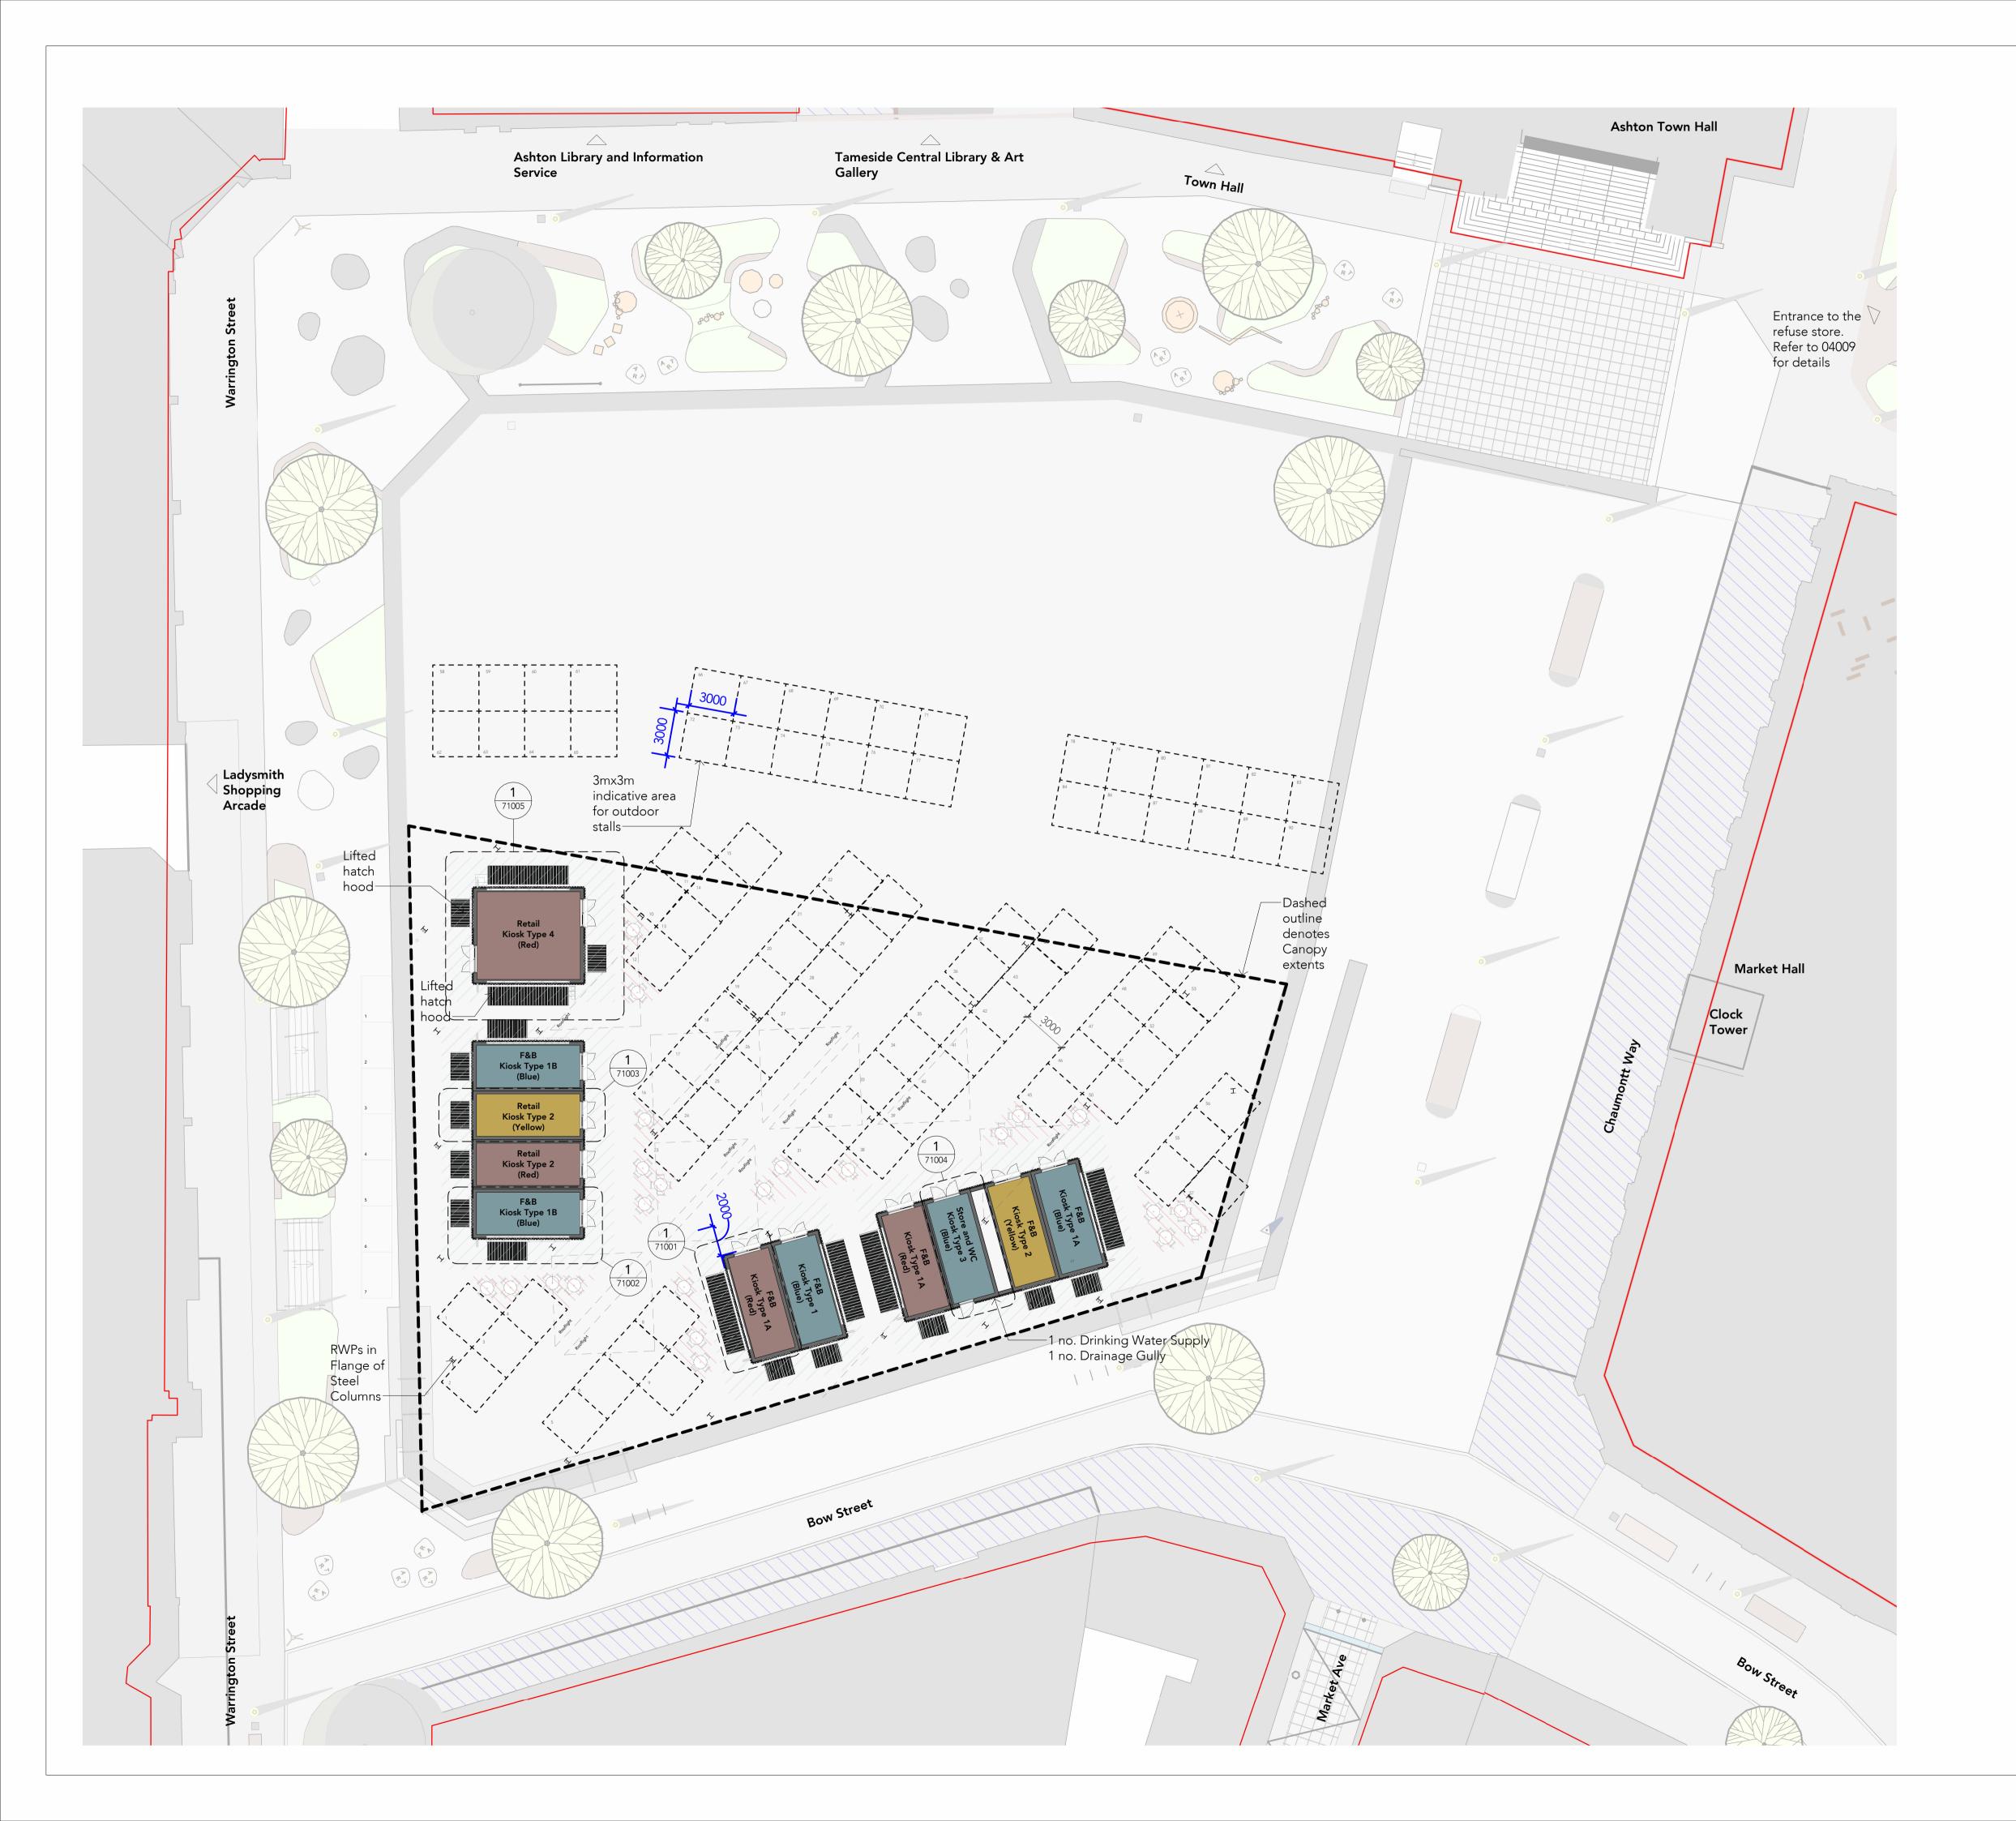

Note: Do Not Scale from this drawing. Dimensions are to be checked on site. If in doubt please ask.

**GENERAL NOTES:** 

ALL MARKET STALL LAYOUTS, SEATING ZONES ARE INDICATIVE AT THIS STAGE

PLAN BASED ON 10 NO. KIOSKS, WITH INDICATIVE MIXED USE F&B AND REATIL. ALL KIOSK INTENAL LAYOUTS ARE INDICATIVE.
EXACT PLAN LAYOUT FOR RETAIL/F&B TO BE CONIFRMED
BY TMBC ESTATES AT A LATER DATE.

NUMBER OF PITCHES AND KIOSKS

9NO - 3X7M KIOSK 1NO - 6X7M KIOSK

44NO - 3X3M PITCHES UNDER THE CANOPY 46NO - 3X3M PITCHES OUTSIDE OF THE CANOPY 7NO - 2X3 PITCHES OUTSIDE OF THE CANOPY

REFER TO PLANIT FOR PUBLIC REALM/ LANDSCAPE DRAWINGS AND DETAILS.

ALL DIMENSIONS AND KIOSK LAYOUTS TBC SUBJECT TO TMBC APPROVAL.

SITE BOUNDARY

P01 JUNE 2023 PLANNING ISSUE Rev Date Intls Details

© The moral rights of the author are hereby asserted. This drawing and design is the sole property of Buttress Ltd and must not be reproduced without permission Buttress Ltd is Registered in England and Wales: 5363573

## **Buttress**

Greek Street, Leeds LS1 5SH

**T** 0161 236 3303 0113 539 7965

E contact@buttress.net W www.buttress.net

Project Title Ashton Market Ashton Borough Council **Location** Ashton, Manchester

**Drawing ref** Proposed Ground Floor Plan (Canopy & Kiosks)